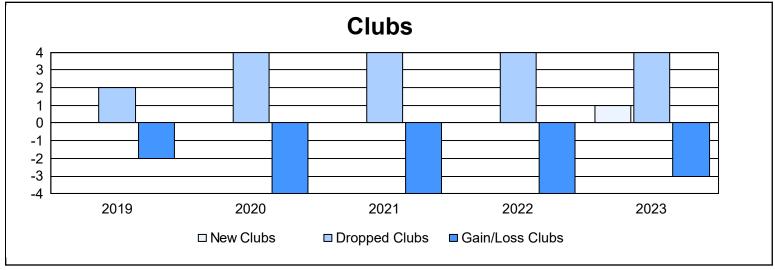

| Year      | New<br>Clubs | Dropped<br>Clubs | Gain/<br>Loss<br>Clubs | New<br>Members | Charter<br>Members | Reinstate<br>Members | Transfer<br>Members | Total<br>Member<br>Added | Total<br>Members<br>Dropped | Gain/<br>Loss<br>Members |
|-----------|--------------|------------------|------------------------|----------------|--------------------|----------------------|---------------------|--------------------------|-----------------------------|--------------------------|
| 2018-2019 | 0            | 2                | -2                     | 324            | 6                  | 54                   | 19                  | 403                      | 478                         | -75                      |
| 2019-2020 | 0            | 4                | -4                     | 258            | 1                  | 42                   | 21                  | 322                      | 477                         | -155                     |
| 2020-2021 | 0            | 4                | -4                     | 185            | 1                  | 37                   | 24                  | 247                      | 479                         | -232                     |
| 2021-2022 | 0            | 4                | -4                     | 343            | 0                  | 29                   | 49                  | 421                      | 484                         | -63                      |
| 2022-2023 | 1            | 4                | -3                     | 339            | 33                 | 48                   | 12                  | 432                      | 491                         | -59                      |
| Average   | 0            | 4                | -3                     | 290            | 8                  | 42                   | 25                  | 365                      | 482                         | -117                     |