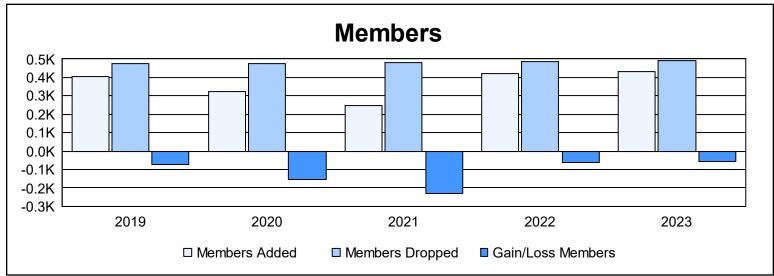

| Year      | New<br>Clubs | Dropped<br>Clubs | Gain/<br>Loss<br>Clubs | New<br>Members | Charter<br>Members | Reinstate<br>Members | Transfer<br>Members | Total<br>Member<br>Added | Total<br>Members<br>Dropped | Gain/<br>Loss<br>Members |
|-----------|--------------|------------------|------------------------|----------------|--------------------|----------------------|---------------------|--------------------------|-----------------------------|--------------------------|
| 2018-2019 | 0            | 2                | -2                     | 324            | 6                  | 54                   | 19                  | 403                      | 478                         | -75                      |
| 2019-2020 | 0            | 4                | -4                     | 258            | 1                  | 42                   | 21                  | 322                      | 477                         | -155                     |
| 2020-2021 | 0            | 4                | -4                     | 185            | 1                  | 37                   | 24                  | 247                      | 479                         | -232                     |
| 2021-2022 | 0            | 4                | -4                     | 343            | 0                  | 29                   | 49                  | 421                      | 484                         | -63                      |
| 2022-2023 | 1            | 4                | -3                     | 339            | 33                 | 48                   | 12                  | 432                      | 491                         | -59                      |
| Average   | 0            | 4                | -3                     | 290            | 8                  | 42                   | 25                  | 365                      | 482                         | -117                     |